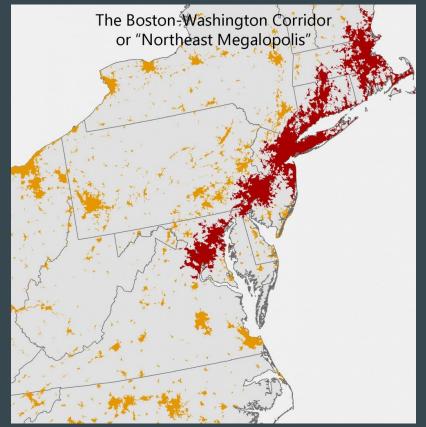

olo New York - 111 8th Ave                          | NYCMNY    | New York | NY          |
| Zayo Group                                            | 212-905   | US       | 10011       |
| ZColo New York - 60 Hudson St                         | NYCMNY    | New York | NY          |
| Zayo Group                                            | 212-233   | US       | 10013       |

#### It's a cluster...



#### Water, water everywhere...







182F

eff. 12/11/2012 PANEL

34017C0107D

eff. 8/16/2006



Show more results

Add to Map Notes .

#### Broadway and Fulton



#### I sure hope you're using protection





#### Occupational hazards...





#### Weather hazards..



### And a target..



#### Yet we all deploy infrastructure here..



#### When the population is pretty well spread out...



## What about NJ?