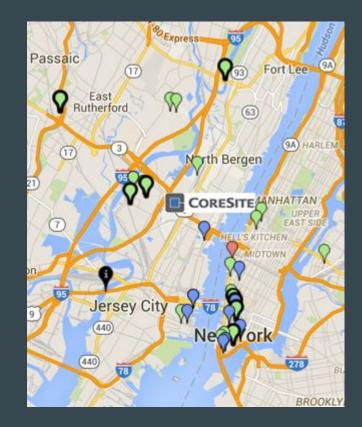

10011       |
| <u>Telx New York (60 Hudson)</u>                      | NYCMNY    | New York | NY          |
| Telx                                                  | 212-233   | US       | 10013-3315  |
| <u>Telx New York (NYC3)</u>                           | NYCMNY    | New York | NY          |
| Telx                                                  | 212-343   | US       | 10013       |
| zColo New York - 111 8th Ave                          | NYCMNY    | New York | NY          |
| Zayo Group                                            | 212-905   | US       | 10011       |
| ZColo New York - 60 Hudson St                         | NYCMNY    | New York | NY          |
| Zayo Group                                            | 212-233   | US       | 10013       |

#### It's a cluster...



#### Water, water everywhere...







182F

eff. 12/11/2012 PANEL

34017C0107D

eff. 8/16/2006



Show more results

Add to Map Notes .

#### Broadway and Fulton



#### I sure hope you're using protection





#### Occupational hazards...





#### Weather hazards..



### And a target..



#### Yet we all deploy infrastructure here..



#### When the population is pretty well spread out...



## What about NJ?