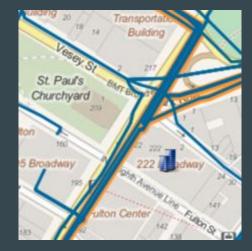

Telx New York (NYC3)</u>                           | NYCMNY    | New York | NY          |
| Telx                                                  | 212-343   | US       | 10013       |
| zColo New York - 111 8th Ave                          | NYCMNY    | New York | NY          |
| Zayo Group                                            | 212-905   | US       | 10011       |
| ZColo New York - 60 Hudson St                         | NYCMNY    | New York | NY          |
| Zayo Group                                            | 212-233   | US       | 10013       |

#### It's a cluster...



#### Water, water everywhere...







182F

eff. 12/11/2012 PANEL

34017C0107D

eff. 8/16/2006



Show more results

Add to Map Notes .

#### Broadway and Fulton



#### I sure hope you're using protection





#### Occupational hazards...





#### Weather hazards..



### And a target..



#### Yet we all deploy infrastructure here..



#### When the population is pretty well spread out...



## What about NJ?