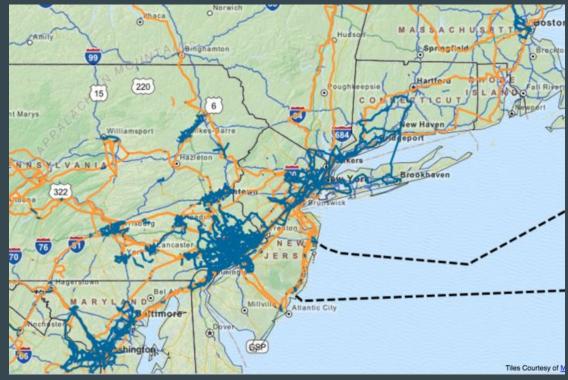

| 212-343   | US       | 10013       |
| zColo New York - 111 8th Ave                          | NYCMNY    | New York | NY          |
| Zayo Group                                            | 212-905   | US       | 10011       |
| ZColo New York - 60 Hudson St                         | NYCMNY    | New York | NY          |
| Zayo Group                                            | 212-233   | US       | 10013       |

#### It's a cluster...



#### Water, water everywhere...







182F

eff. 12/11/2012 PANEL

34017C0107D

eff. 8/16/2006



Show more results

Add to Map Notes .

#### Broadway and Fulton



#### I sure hope you're using protection





#### Occupational hazards...





#### Weather hazards..



### And a target..



#### Yet we all deploy infrastructure here..



#### When the population is pretty well spread out...



## What about NJ?