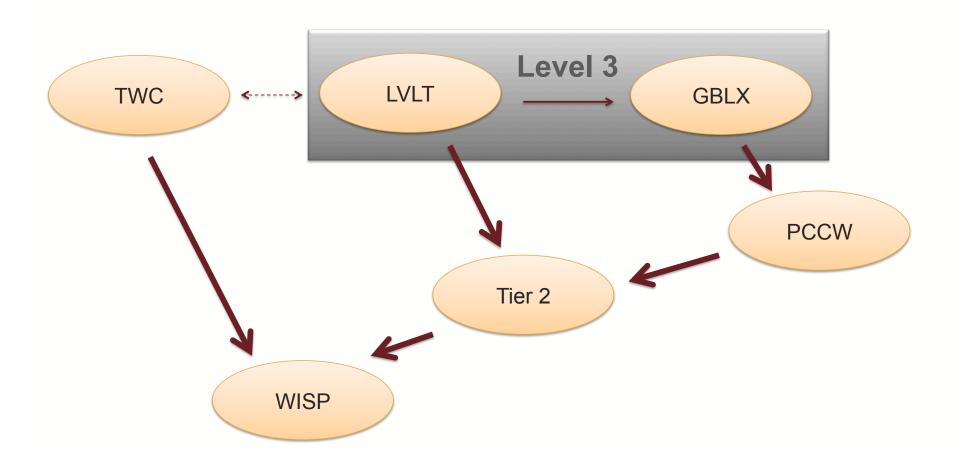

# **Integration Phases**

- Strategic Plan
  - Which ASN do we pick, AS 3356, AS 3549 or AS 1?
    - Will have a converged backbone or a backbone dedicated to Internet?
  - BGP local-preference change between ASN's
  - Port moves
    - Internet view changes (^3549\_3356 changes to ^3356\_3549
    - BGP communities change somewhat
    - Level 3 routers use router id's in 4.x which may win more ties with peers
    - Portal, billing, contract, etc. remain unchanged
  - Router uplink moves
  - Flag day AS-change

### **Integration progress**

- Strategic Planning (complete)
- BGP local-preference change completed in November of last year
- Tactical planning
  - Began planning grooms in April, but we've really started to hit a rhythm in August
  - Focused on moving customers where we are consolidating facilities (e.g. Atlanta) as well as improving reliability for customers (decommissioning M40's)
  - Hundreds of port grooms approved, thousands more expected in the coming months
- Big customers with multiple ports across the country require special attention
  - I recommend customer's with a complex environment contact their account team to proactively manage their migration across networks.
- Flag-Day tentatively scheduled for late 2013