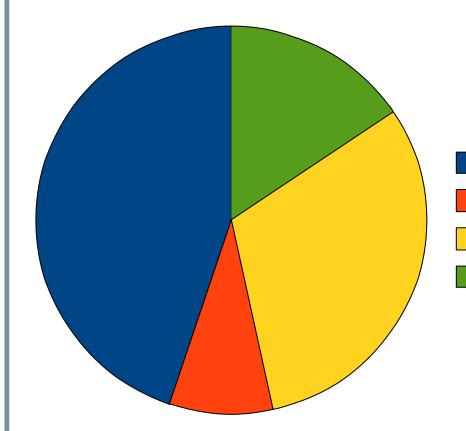

#### LINX has more unique ASNs than other European IXes

#### This is **TRUE**!

- LINX 23%
- AMS-IX 17%
- DE-CIX 16%