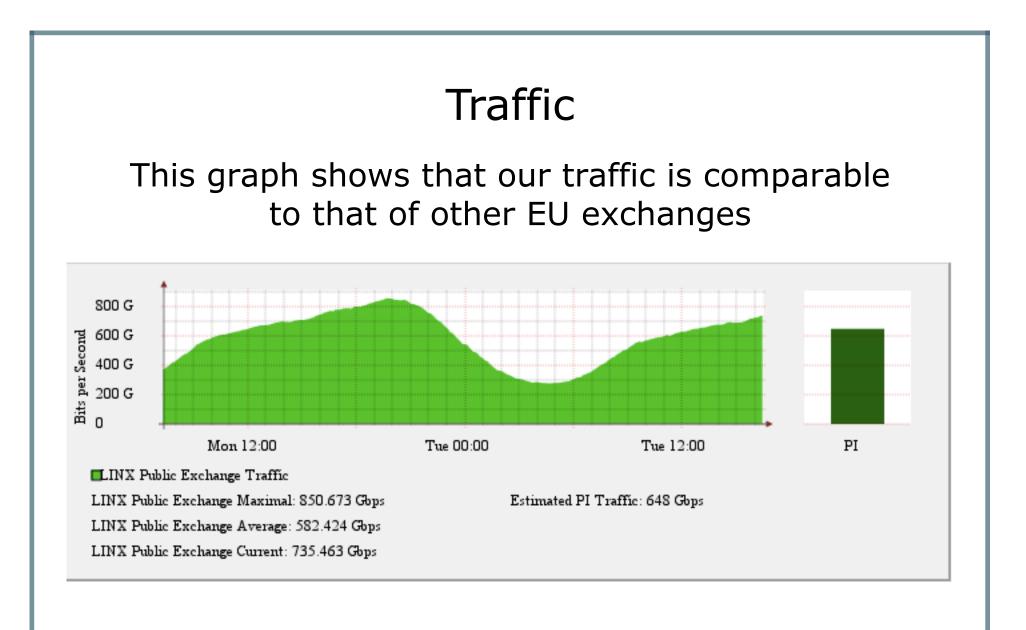

#### LINX isn't as big as other EU exchanges

This too is **FALSE** 

We measure the traffic on our public exchange as well as our PI services .....